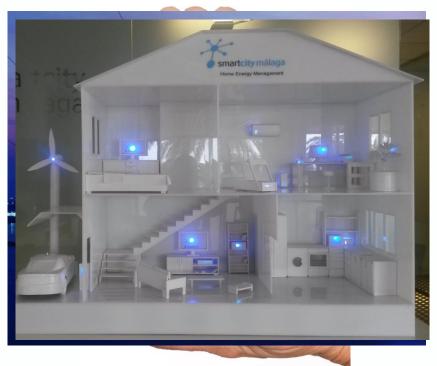

## What does INCENSe provide me?

Advanced and personalised acceleration program (6 months):

- Coaching & Mentors: Up to 150 hours of mentoring
- Funding readiness services for the final beneficiaries
- Additional support: legal and corporate, accounting and taxes or IPR
- Access to test beds in Spain (Smart City Málaga), Denmark (Next Step City Living Lab), and Italy.
- Connections to international capital firms, angel investors and Enel and Accelerace investment community
- Fast track access to the selection process of further investment programs of Enel Lab and Accelerace.